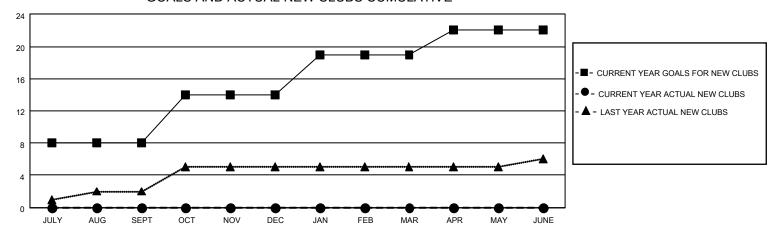

## GOALS AND ACTUAL NEW CLUBS CUMULATIVE

## MONTHLY MEMBERSHIP PROGRESS REPORT

LOCATION INDIA District 321 D Results as of: 7/31/2023

| Clubs                 |               |           |               | Members               |                        |                         |                                                    |
|-----------------------|---------------|-----------|---------------|-----------------------|------------------------|-------------------------|----------------------------------------------------|
| RESULTS FOR 2023-2024 |               |           |               | RESULTS FOR 2023-2024 |                        |                         |                                                    |
| QUARTER               | NEW CLUB GOAL | NEW CLUBS | DROPPED CLUBS | QUARTER MEMB          | BER GROWTH NET<br>GOAL | MEMBER GROWTH<br>ACTUAL | DROPPED<br>MEMBERS ACTUAL<br>(including transfers) |
| JULY/AUG/SEPT         | 8             | 0         | 0             | JULY/AUG/SEPT         | 50                     | 142                     | 62                                                 |
| OCT/NOV/DEC           | 6             | 0         | 0             | OCT/NOV/DEC           | 30                     | 0                       | 0                                                  |
| JAN/FEB/MAR           | 5             | 0         | 0             | JAN/FEB/MAR           | 20                     | 0                       | 0                                                  |
| APR/MAY/JUNE          | 3             | 0         | 0             | APR/MAY/JUNE          | 10                     | 0                       | 0                                                  |