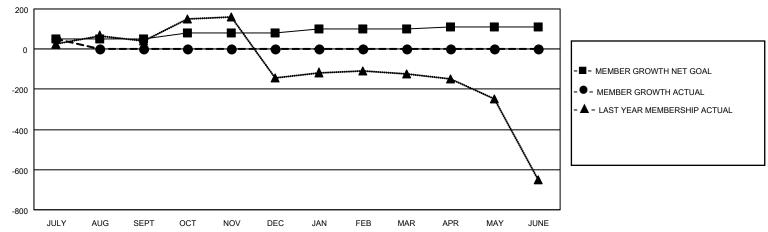

## GOALS AND ACTUAL MEMBERS CUMULATIVE

| DROPPED CLUBS: 0 |    | 26 CLUBS OF 150 ADDED 1 OR<br>MORE NEW MEMBERS | GENDER DISTRIBUTION                   |                |  |
|------------------|----|------------------------------------------------|---------------------------------------|----------------|--|
|                  |    | MALE 2,834                                     |                                       | 2,834 (70.69%) |  |
|                  |    |                                                | FEMALE                                | 1,175 (29.31%) |  |
| DROPPED MEMBERS  |    |                                                | NON BINARY                            | 0 (0.00%)      |  |
|                  |    |                                                | PREFER NOT TO ANSWER                  | 0 (0.00%)      |  |
| DECEASED         | 0  |                                                |                                       | ` ,            |  |
| CLUB CANCELLED   | 0  | CLICK HERE FOR CUMULATIVE                      | TOTAL FAMILY UNIT MEMBERS 2,348       |                |  |
| OTHER            | 62 | MEMBERSHIP DATA                                |                                       |                |  |
| TOTAL            | 62 |                                                | FAMILY MEMBERS PAYING HALF DUES 1,379 |                |  |
|                  |    |                                                |                                       |                |  |

## MONTHLY MEMBERSHIP PROGRESS REPORT

LOCATION INDIA District 321 D Results as of: 7/31/2023

| Clubs                 |               |           |               | Members               |                        |                         |                                                    |
|-----------------------|---------------|-----------|---------------|-----------------------|------------------------|-------------------------|----------------------------------------------------|
| RESULTS FOR 2023-2024 |               |           |               | RESULTS FOR 2023-2024 |                        |                         |                                                    |
| QUARTER               | NEW CLUB GOAL | NEW CLUBS | DROPPED CLUBS | QUARTER MEMB          | BER GROWTH NET<br>GOAL | MEMBER GROWTH<br>ACTUAL | DROPPED<br>MEMBERS ACTUAL<br>(including transfers) |
| JULY/AUG/SEPT         | 8             | 0         | 0             | JULY/AUG/SEPT         | 50                     | 142                     | 62                                                 |
| OCT/NOV/DEC           | 6             | 0         | 0             | OCT/NOV/DEC           | 30                     | 0                       | 0                                                  |
| JAN/FEB/MAR           | 5             | 0         | 0             | JAN/FEB/MAR           | 20                     | 0                       | 0                                                  |
| APR/MAY/JUNE          | 3             | 0         | 0             | APR/MAY/JUNE          | 10                     | 0                       | 0                                                  |